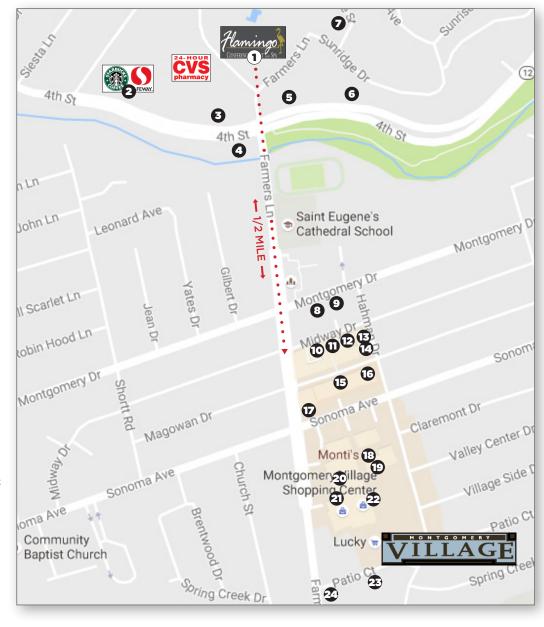

## MAP & RESTAURANT GUIDE

There is a restaurant inside the resort. Within walking distance is a 24-hour CVS, Safeway, Starbucks, numerous casual and fine dining restaurants. The Montgomery Village Shopping Center is .5 mile away (about a 10-minute walk) and has many options (www.mvshops.com).

- 1. The Terrace Grille (Inside the Flamingo Resort) American New, Breakfast/Brunch, Vegan: 6:30am-9pm
- 2. Starbucks inside Safeway is open 6am-7pm | Safeway is open 6am-12am
- 3. IHOP Breakfast/Brunch, American Traditional, Casual Dining: 6am-10pm
- 4. Hank's Creekside Restaurant Breakfast/Brunch, American Traditional: Mon-Sat 6am-2pm; Sun 7am-2pm
- 5. Yeti Restaurant Indian, Himalayan, Nepalese: 11:30am-3pm and 5pm-9:30pm
- 6. Jeffrey's Hillside Cafe Breakfast/Brunch, American Traditional: 7am-2pm
- 7. Thai Taste Restaurant Mon-Fri 11am-3pm and 4:30pm-9pm; Sat 4:30pm-9pm; closed Sun
- 8. Boudin SF Sandwiches, Salad, Bakery: Mon-Sat 7am-9pm; Sun 7am-8pm
- 9. Acre Coffee Coffee/Tea, Cafe: Mon-Thur 6:30am-6pm; Fri 6:30am-7pm; Sat 7am-7pm; Sun 7am-6pm
- 10. Sea Thai Bistro Upscale Thai & Seafood: 11:30am-3pm and 4pm-9pm
- 11. Cattlemens Western-Themed Steakhouse: 4pm-10pm
- 12. Subway Sandwiches: 7am-9pm
- 13. Sonoma Valley Bagel & Deli Bagels/Eggels, Sandwiches, Donuts, Boba Drinks: M-F 5:30am-5pm; Sat-Sun 6am-5pm
- 14. Cold Stone

**Creamery** Ice Cream & Frozen Yogurt: Sun-Thurs 11am-9pm; Fri-Sat 11am-10pm

## 15. Michelle Marie's Patisserie Cafe &

Bakery Breakfast/ Brunch, Dessert: Mon-Sat 6:30am-6pm; Sun 8am-4pm

- 16. Round Table Pizza Sun-Thurs 11am-10pm; Eri-Sat 11am-11pm
- 17. Tomatina Pizza & Italian: 11am-10pm
- 18. Monti's American New, Mediterranean, Breakfast/Brunch: M-Th 11:30am-9pm; Sat 11:30am-10pm; Sun 10:30am-9pm
- 19. Fiori's Grill Burgers, Sandwiches, Salad: Sun-Thur 11am-9pm; Fri-Sat 11am-10pm
- 20. Emily's Kitchen
  American Traditional,
  Gluten-Erge Vegetaria

Gluten-Free, Vegetarian: Tue-Sun 8am-4pm; Mon 11am-2pm

- 21. Crepevine Crepery, American New, Breakfast/Brunch: 7:30am-10pm
- 22. Juice Shack Juice
  Bar & Smoothies: M-F
  8am-7pm; Sat 9am-6pm;
  Closed Sun
- 23. Osake Japanese/Sushi Bar: Mon-Fri 11:30am-3pm and 4:30pm-10pm; Sat 11:30am-10pm; Closed Sun
- 24. Carl's Jr/Green
  Burrito 7am-10:30pm